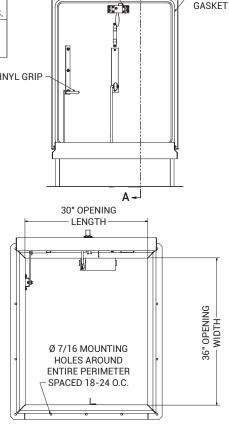

- · Galvanized Steel: White Powder Coat
- Aluminum: Mill Finish

COVER: Covers open easily to 90 degrees

- M & RB: 14 gauge galvanized steel exterior with 22 gauge galvanized steel liner bonded to core of 1" rigid styrofoam insulation (M Style) or 1" fiberglass insulation (RB Style).
- RC & RD: Mill finish .090 aluminum exterior with .063 aluminum liner with 1" fiberglass insulation. (RD-1 uses 1' Styrofoam insulation)

**GASKET**: Extruded EPDM rubber gasket adhered to cover

**HINGES**: Steel Pintle Hinge

LIFT ASSIST: Cover operation is assisted by enclosed heavy-duty Torsion Coil Spring

LATCHES: Slam latch with exterior handles and padlock hasps