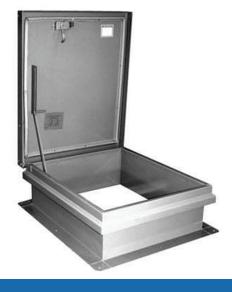

## LOAD CAPACITY:

- M & RD-1: 70 psf RB, RC & RD-3x3: 40 psf

For a complete list of options visit www.AccessDoorsAndPanels.com