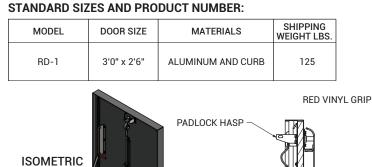

- M, RB & RC: 14 gauge galvanized steel with a 12" high curb, integral counterflashing, 3-1/2" wide mounting flanges with pre-drilled holes and 1 exterior fiberboard insulation
- RD: Mill finish.090 aluminum with a 12" high curb, integral counterflashing, 3-1/2" wide mounting flanges with pre-drilled holes and 1" exterior fiberboard insulation

**GASKET**: Extruded EPDM rubber gasket adhered to cover

**HINGES**: Steel Pintle Hinge

LIFT ASSIST: Cover operation is assisted by enclosed heavy-duty Torsion Coil Spring

LATCHES: Slam latch with exterior handles and padlock hasps