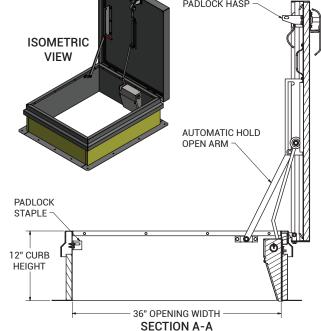

- M, RB & RC: 14 gauge galvanized steel with a 12" high curb, integral counterflashing, 3-1/2" wide mounting flanges with pre-drilled holes and 1 exterior fiberboard insulation
- RD: Mill finish.090 aluminum with a 12" high curb, integral counterflashing, 3-1/2" wide mounting flanges with pre-drilled holes and 1" exterior fiberboard insulation

**GASKET**: Extruded EPDM rubber gasket adhered to cover

**HINGES**: Steel Pintle Hinge

LIFT ASSIST: Cover operation is assisted by enclosed heavy-duty Torsion Coil Spring

LATCHES: Slam latch with exterior handles and padlock hasps